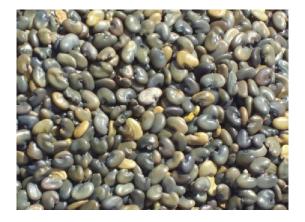

# SUNHEMP SEEDS

### **Crotalaria Juncea**

#### Nornal OP

### **\***Features

.Sunhemp-Black(Crotolaria Juncea) .Origin:Zimbabwe/North India
.Untreated & Uncertified. .Min.Germination:85% and Min.Purity:99%
.Widely adapted to most well drained soil types.
.A tropical legume,mainly produced for green manure which can also be grazed.
.Sensitive to cold weather conditions. .Drought tolerant.
.No. 1 cover crop in many tropical courties for reclaiming poor land.
.A good source of Nitrogen and Potash