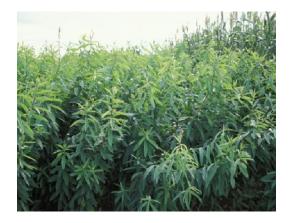

# SUNHEMP SEEDS

### **Crotalaria Juncea**

#### Nornal OP

### **\***Features

.Sunhemp-Black(Crotolaria Juncea) .Origin:Zimbabwe/North India
.Untreated & Uncertified. .Min.Germination:85% and Min.Purity:99%
.Widely adapted to most well drained soil types.
.A tropical legume,mainly produced for green manure which can also be grazed.
.Sensitive to cold weather conditions. .Drought tolerant.
.No. 1 cover crop in many tropical courties for reclaiming poor land.
.A good source of Nitrogen and Potash